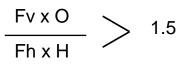

We design all of our hydraulic gantries to have a minimum factor of safety against overturning of 1.5 about the tipping point (maximum 66% tipping)