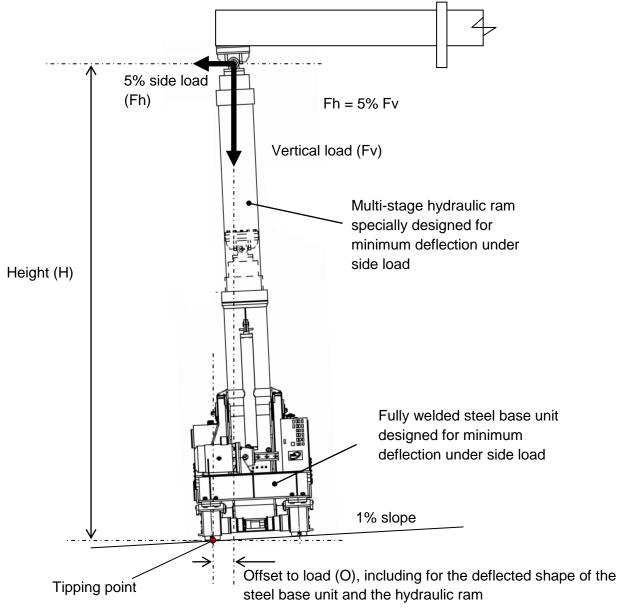

## Dorman Long DL-TLG hydraulic gantries – Explanation of stability

Dorman Long hydraulic gantries are designed to remain stable when subjected to high side loads at the top of the rams and when the track that the TLG units are running on is not perfectly level.

We design all of our hydraulic gantries to have a minimum factor of safety against overturning of 1.5 about the tipping point (maximum 66% tipping)