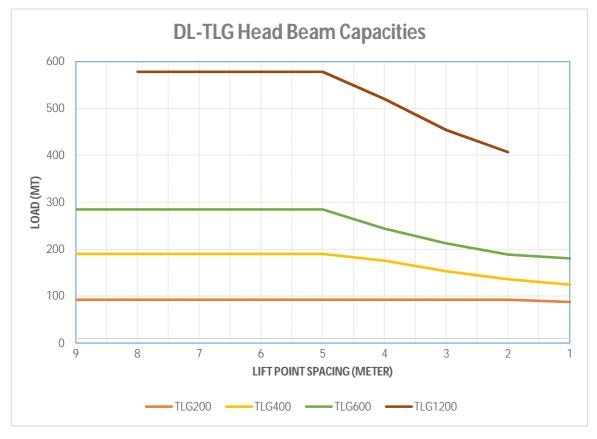

## Dorman Long DL-TLG hydraulic gantries – Head beam capacities

The following graph shows the total load capacity of the head beam (2 No lifting points) in metric tonnes against the lift point spacing.

The above graph is plotted considering maximum span = 11.3m, Load centre offset = 0m and  $1^{st}$  stage of the ram. For complete lifting arrangement and duty charts please refer the respective telescopic lifting gantry drawing.