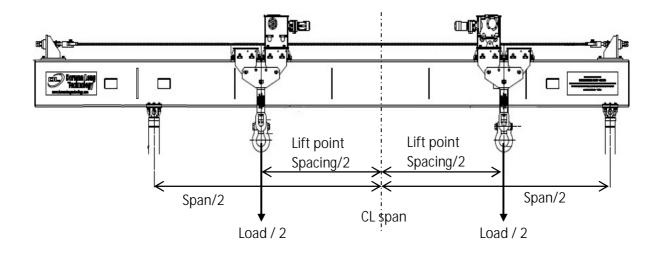

## Dorman Long DL-TLG hydraulic gantries – Head beam capacities

The following graph shows the total load capacity of the head beam (2 No lifting points) in metric tonnes against the lift point spacing.